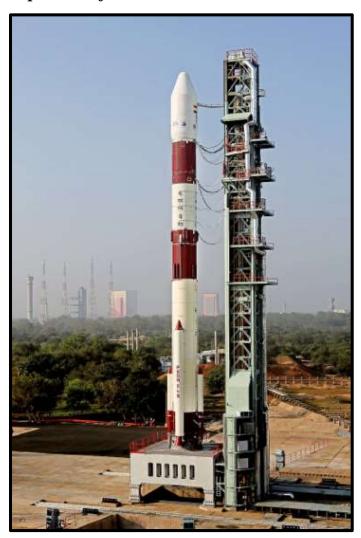

#### **Topic 1: PSLV-C51**

#### Importance for Prelims: Science and Technology

ISRO's workhorse Polar Synchronous Launch Vehicle delivered its 53rd prospering mission on Sunday.

It launched Amazonia-1, a 637-kg business remote sensing satellite for the

- Brazilian house analysis agency INPE, and eighteen co-passenger satellites (five being Indian satellites and thirteen from the US) from Satish Dhawan house Centre at Srihari kota in province.
- It was inserted into sun synchronous orbit.
- Amazonia-1 is that the initial satellite designed, developed and launched by the Brazilian house analysis agency and is meant to observe

deforestation and agricultural activities within the Amazon region in Brazil.It will monitor the country, the Amazon and bio reserves within the country.

- It is initial full-fledged business satellite launch (Earlier 3 launches involving auxiliary tiny satellites) for brand spanking new house India restricted (NSIL).
- NSIL may be a business arm of ISRO created in 2019 to alter ISRO analysis and capabilities.
- 4 of the co-passenger satellites were signed for launch by IN-SPACe, ISRO's tiny satellites facilitation agency, et al. by NSIL.
- Among Indian satellites 3 ar UNITY sats designed by students from the Jeppiaar Institute of Technology, Sriperumbudur, G.H. Raisoni faculty of Engineering, Nagpur, and Sri Shakti Institute of Engineering and Technology, Coimbatore, and a fourth one known as the Satish Dhawan Sat (SDSAT) was designed by the firm house Kidz India.
- The UNITY sats can give radio relay services whereas the SDSAT, a nano satellite, can study radiation, house weather and demonstrate longrange communication school The fifth Indian satellite on the launch was the Sindhu Netra, an advert payload to demonstrate technology.
- **Pixxel India** (Start up beaked as India's version of SpaceX) was suppose to send satellite during this launch (first of its satellite 'Anand' was to air this launch to image whole globe) however software system problems didn't create it prepared for the launch.