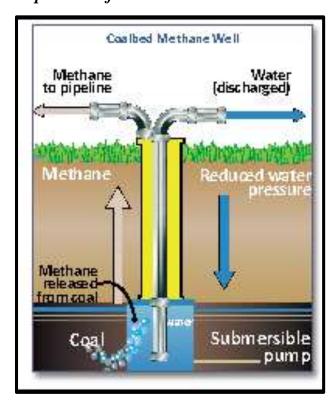

#### **Topic 15: Coal Bed Methane (CBM)**

Importance for Prelims: Environment

Need for move far from fossil driven energy economy to the cleaner renewable supply beside India's continued dependence on coal for energy wants necessitate specialize in "Clean Coal Technology". Coal Bed methane series, or CBM is seen joined of the alternatives.

- CBM is associate unconventional gas that happens in coal beds in adsorbable type throughout coalification method (transformation of stuff into coal) and is made in methane series content.
- It are often used for power generation, running combustion engines and as domestic fuel on business lines. specialize in exploration also will push extra scope for raised employment and state revenues.
- With fifth-largest coal reserves within the world India|Bharat|Asian country|Asian nation} has large potential (Gondwana sediments of jap India holding the majority potential; Damodar Koel depression and Son depression area unit major regions). Its CBM resources area unit