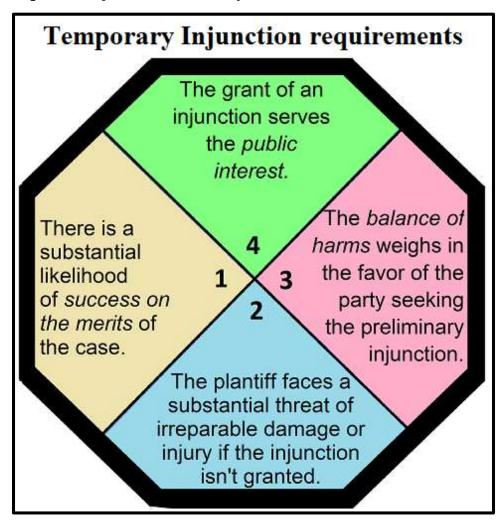

production

**Topic 38: Temporary/Interim injunction** 

Importance for Prelims: Polity

A Bengaluru court Sabbatum granted a brief media court order in favor of six ministers of the govt. in Karnataka when they expressed apprehension of being defamed.

- Injunction is Associate in Nursing authoritative warning or order issued by the court of equity.
- The statutory that means of Injunctions is analyzed in numerous statutes like beneath CrpC, CPC, and Specific Relief Act, 1963 as follows:-
- ❖ Under Code of Criminal Procedure beneath section 133,142 and a

hundred and forty four.

- ❖ Under Civil matters, the law with reference to grant of Injunction is contained in Chapter VII of half III of Specific Relief Act 1963 (sections 36-42).
- ❖ Under Code of Civil Procedure 1908, Order thirty-nine Rule one hundred twenty five deals with Injunctions.
- It has been termed as a preventive relief that is granted at the discretion of the court by Injunction which can be temporary or perpetual.
- Section 37(1) of Specific Relief Act, deals with specific Injunctions that area unit like area unit to continue till a specific time or till additional orders of the court, they will be granted at any stage of the suit or proceedings and area unit regulated by Civil Procedure Code.

## **Types of Injunctions within the Indian Law:**

- Generally speaking, there area unit 2 sorts of injunctions as mentioned below:
  - 1) Temporary/interim Injunction
  - 2) Perpetual/Permanent Injunction

# **Temporary/interim Injunction**

Temporary injunctions, because the name suggests, area unit the injunctions that area unit given for a selected amount of your time or till the court provides additional order relating to the matter in concern. they will be obtained throughout any stage of the trial and area unit regulated by the Code of Civil Procedure (CPC), 1908