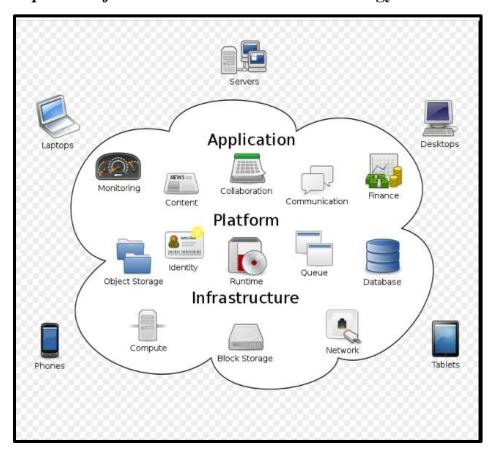

#### Importance for Prelims: Science and Technology

According to the LinkedIn international Skillset Survey, cloud computing is that the most sought-after ability set these days.

- It is calculable that cloud computing trade is ready to grow from \$371.4 billion in 2020 to \$832.1 billion by 2025, at a 17.5 per cent CAG.
- The rise in demand is as a result of corporations square measure seeking to make digital presence and stay alive throughout Covid-19 and longterm edges of cloud service is attracting abilities still as corporations.
- It is that the delivery of computing services as well as servers, storage, databases, networking, software, analytics, and intelligenceover the net ("the cloud") to supply quicker innovation, versatile resources, and economies of scale.

### Types of cloud

- **Public clouds** square measure in hand and operated by a third-party cloud service supplier, that deliver their computing resources like servers and storage over the net. Ex- Nicrosoft Azure.
- **Private cloud** refers to cloud computing resources used completely by one business or organisation. a non-public cloud is physically placed on the company's on-the-scene datacenter.
- **Hybrid clouds** mix public and personal clouds, certain along by technology that permits knowledge and applications to be shared between them giving business larger flexibility, a lot of preparation choices and helps optimise your existing infrastructure, security and compliance

#### Types of cloud services: IaaS, PaaS, serverless and SaaS

- **Infrastructure as a service (IaaS):** dealing of IT infrastructure like servers and virtual machines (VMs), storage, networks, in operation systems from a cloud supplier on a pay-as-you-go basis
- Platform as a service (PaaS): Platform as a service refers to cloud computing services that provide associate on-demand atmosphere for developing, testing, delivering and managing code applications.
- code as a service (SaaS): Software as a service may be a methodology for delivering code applications over the net, on demand and usually on a subscription basis. Cloud suppliers host and manage the code application and underlying infrastructure and handle any maintenance
- **Serverless computing**: building app practicality while not disbursal time regularly managing the servers and infrastructure needed to try and do therefore. The cloud supplier handles the setup, capability designing and server management.