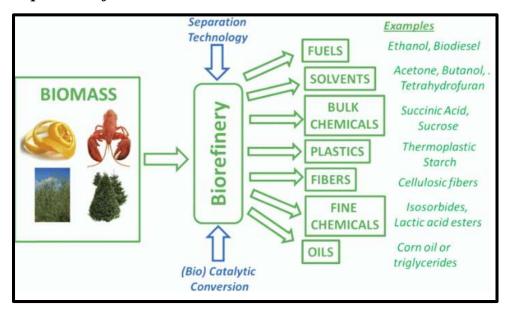

## **Topic 21: Bio-refinery**

#### Importance for Prelims: Environment

The Minister of crude and natural gases at an incident world Bio Asian nation 2021, organized by Department of Biotechnology same push for putting in place twelve bio refineries or 2G-ethanol industrial plants from agriculture waste across eleven states goes on.

It can facilitate Asian nation in ethyl alcohol mixing programme for achieving twenty per cent ethanolblending in hydrocarbon by 2025.

## **About Bio-refinery**

- Bio-refinery integrates biomass conversion processes and instrumentality to supply fuels, power, and added chemicals from biomass.
- Thus, it seeks to maximise the worth derived from the biomass feedstock.
- It mimics existing crude refineries whereas meeting energy desires and reducing the huge gas emissions from boring.
- **National Policy** on Biofuels emphasizes on increasing production victimization second generation bio-refineries and developing new feedstock for biofuels. It allowed the assembly of ethyl alcohol from broken food grains like wheat and broken rice, that area unit unfit for

human consumption.