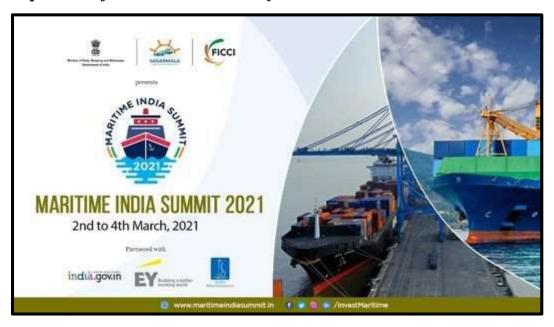

#### **Topic 3: Maritime India Summit 2021**

Importance for Prelims: Economy

The PM Modi can inaugurate virtual Maritime India Summit, 2021 today.

- The Maritime India Summit 2021 is being organized by the Ministry of Ports, Shipping and Waterways unitedly with FICCI on a virtual platform WWW.maritimeindiasummit.in from second March to fourth March 2021.
- The Summit can visualize a roadmap for India's Maritime sector for next decade and can work to propel India to the forefront of the worldwide Maritime Sector.
- Denmark is that the partner country for the three-day summit.
- Various stakeholders within the maritime sector as well as senior and eminent policy planners, domestic and international investors, CEOs of Indian and international maritime firms, trade specialists, thought leaders, technology suppliers, bankers and insurers, representatives of major ports and shipping lines from across the globe.