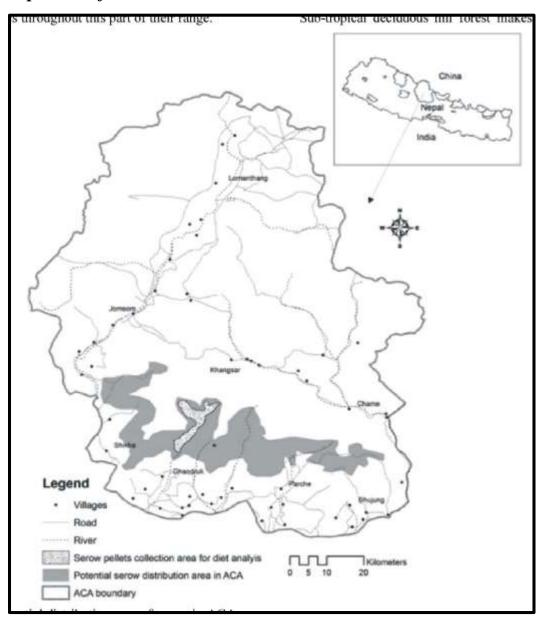

## **Topic 23: Himalayan Serow**

Importance for Prelims: Environment

It was noticed recently in Manas tiger reserve, Assam.

- It was noticed near to the border with Bhutan in Manas's Bansbari Mathanguri forest.
- The sightings of rare associate degreeimals and birds in Manas is an outcome of higher access to remote elements of the protected space wherever extremists and hunters once dominated it's been hawk-eyed for

the primary time in province.

- It may be a mountain chain craniate, somewhere between a goat associate degreed an bovid.
- It may be a race of the ground goat antelope native to the chain of mountains.
- It may be a high-altitude mortal typically found two,000-4,000 metres on top of water level.
- It is 'vulnerable' within the IUCN Red List of vulnerable Species
- Other animals/Birds hawk-eyed in region recently: black-necked crane; duck within the Maguri-Motapung land close to DibruSaikhowa parkland.