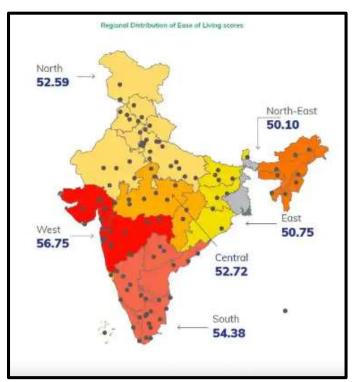

**Topic 28:** Ease of Living Index 2020 (EoLI) Importance for Prelims: Reports and indices

The rankings below simple Living Index 2020 by MoHUA were proclaimed for cities (along with the MPI, 2020) with a population of quite 1,000,000.

- The simple Living Index encapsulates the end result indicators by a national Perception Survey (Bhubaneshwar had the best Hertz score) within the index, holding a weightage of half-hour. It additionally includes SDGs in its framework.
- The methodology and approach for the revised edition of EoLI and MPI were free by MoHUA in February 2019. primarily, the EoLI report aims to live the well-being of Indian voters in 111 cities, across the pillars of Quality of Life, Economic-ability, and property, with forty nine indicators below thirteen classes.
- Bengaluru (1st) was declared most liveable followed by Pune, Ahmedabad best cities in EoLI (Ease of Living Index) 2020 Shimla

hierarchal initial in EoLI 2020.