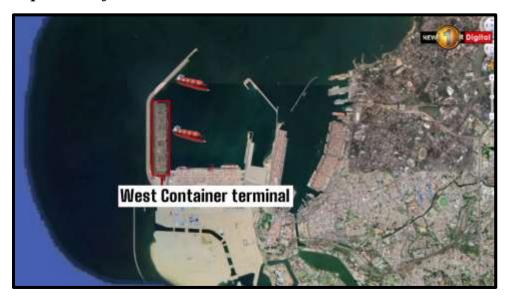

#### **Topic 17:** Western Container terminal project (WCT) – Sri Lanka

Importance for Prelims: International relations

After walking out of the japanese instrumentation Terminal, the country has offered West instrumentation Terminal (WCT) to Indian and Japanese firms with eighty fifth stakes.

- The WCT is strategically set next to a \$500-million Chinese-run instrumentation groin inside Colombo's sprawling port.
- The project are going to be on Build, Operate and Transfer basis for a amount of thirty five years as a public-private partnership with Adani Ports and Special Economic Zone restricted and its native representative John Keels Holding PLC, and also the country Ports Authority.