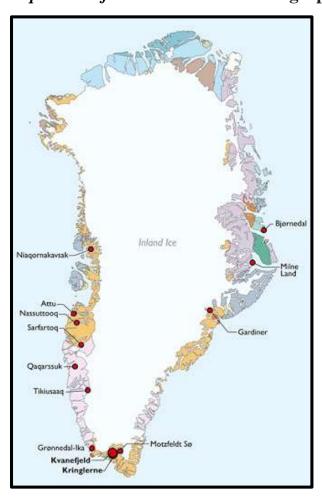

## **Topic 18: Kringlerne Rare earth Deposit**

Importance for Prelims: World Geography

The Greenland, a sovereign territory of the dominion o Scandinavian country is witnessing unhealthy facet of inexperienced power derived from lanthanon

- The world's biggest island has large resources of metals called 'rare earths,' wont to facilitate power instrumentality like wind turbines and electrical vehicles.
- Warming temperatures area unit melting away ice sheets, creating Greenland's wealth a lot of accessible.
- The most significant best-known REE deposits of Greenland area unit within the best Kvanefjeld and Kringlerne deposits.