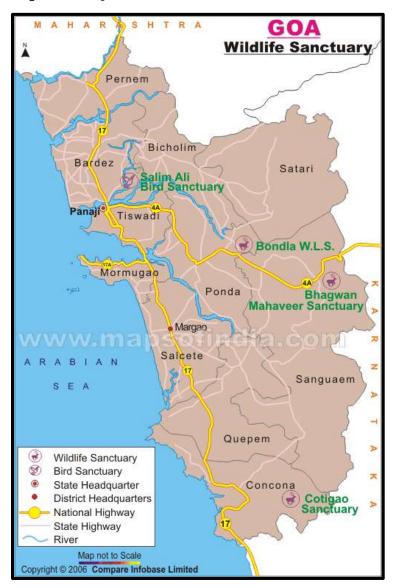

## **Topic 4: Bhagwan Mahavir Wildlife Sanctuary and the Mollem National** Park (GOA)

Importance for Prelims: Environment

Ministry of surroundings, Forest and temperature change has granted clearances for the diversion of one hundred forty hectares of forest land for the South Western Railway's doubletracking project in Goa amidst protests.

Environmentalists and locals are complaining against the commit to traverse the Bhagwan Mahavir life Sanctuary and also the Mollem parkland in south Goa as a results of the project.

- Approval for double-tracking between Castlerock railroad station in north state to Kulem railroad station in south Goa was given.
- Environmentalists have opposed 3 linear comes the double-tracking project, the four-laning of a national route and also the Goa-Yanmar transmission power project.
- The protest is for the rationale that the comes might cause large-scale destruction to forests within the Western Ghats, offer no advantages to native residents and were aimed toward fast the transport of coal from the Mormugao Port Trust to state.
- "Save Mollem" movement diode by the Goa Foundation has been complaining against the diversion of forest land since last year.