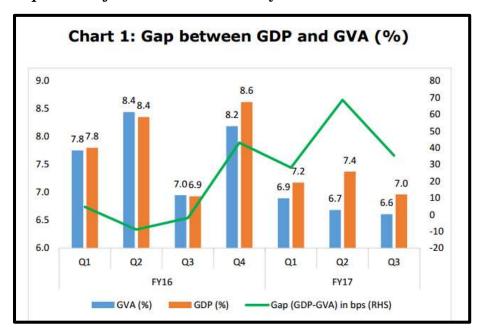

Report ready by the Finance Ministry's Economic Affairs Department has same that victimisation GVA (Gross worth Added) instead of value (Gross Domestic Products) for pursuit the economy during a higher manner.

- India opted to form major changes to its compilation of national accounts and produce the total method into conformity with the international organization System of National Accounts (SNA) of 2008.
- As per the SNA, gross worth additional, is outlined because the worth of output minus the worth of intermediate consumption and could be a live of the contribution to value created by a private producer, business or sector.
- It provides the rupee worth of products and services created within the economy once deducting the value of inputs and raw materials used.
- GVA is delineate because the main entry on the financial gain aspect of the nation's accounting record, associate degreed from an political

economy perspective represents the availability aspect.

- It provides the rupee worth for the amount product of products associate degreed services created in an economy once deducting the value of inputs and raw materials that have gone into the assembly of these goods and services.
- In the new series, within which the bottom year was shifted to 2011-12 from the sooner 2004-05, GVA at basic costs became the first live of output across the economy's varied sectors and once additional to web taxes on product amounts to the value.
- Earlier, Bharat had been measure GVA at 'factor cost' until the new methodology was adopted within which GVA at 'basic prices' became the first live of economic output.
- GVA at basic costs can embrace production taxes and exclude production subsidies
- As a part of the information on GVA, the NSO provides each quarterly and annual estimates of output — measured by the gross worth additional — by economic activity.
- The sectoral classification provides knowledge on eight broad classes that span the gamut of products created and services provided within the economy.

# **GDP** and **GVA** relationship

- Gross worth additional = value + subsidies on product taxes on product GVA represents supply-side perspective of economy, in contrast to value that could be a demand aspect approach. This makes GVA a decent estimate for policymakers.
- GVA as a live is vital for attracting investment as any country that seeks to draw in capital and investment from overseas will got to adjust to the world best practices.
- GVA is taken into account higher estimate for economy as sharp increase within the output (as measured in GDP) is because of higher tax collections because of factors opt compliance and hardly reflection of