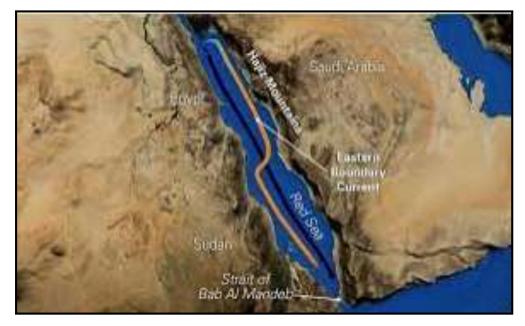

#### **Topic 9: RED SEA**

Importance for Prelims: Geography

Iran state TV acknowledges ship attacked in sea.

- Red {sea|sea}: The Red Sea (Erythraean Sea) could be a H2O recess of the ocean, lying between Africa and Asia.
- The association to the ocean is within the south through the Bab el Mandeb strait and therefore the Gulf of Aden.
- To the north lie the Sinai Peninsula, the Gulf of city, and therefore the Gulf of city (leading to the city Canal).
- The ocean is underlain by the sea Rift that is a component of the good vale.
- The six countries bordering the sea are: Kingdom of Saudi Arabia, Yemen , Egypt , Sudan , Eritrea, Djibouti.