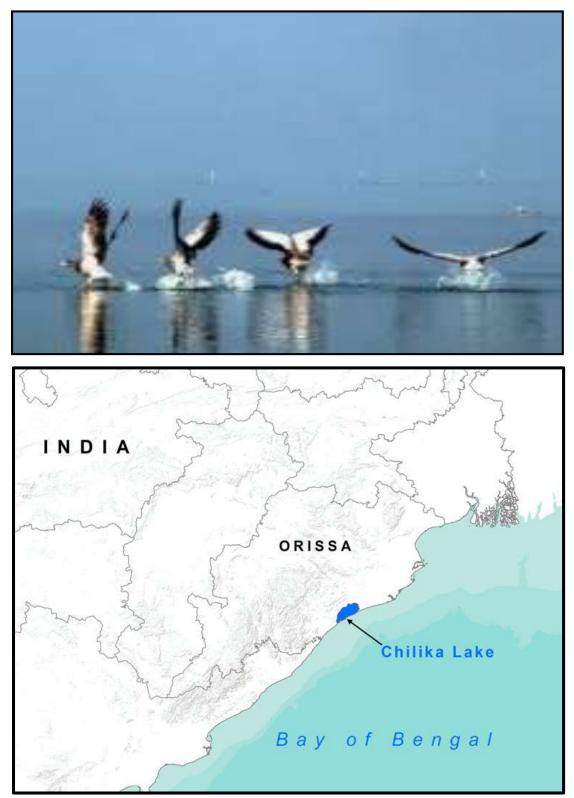

# **Topic 32: CHILIKA LAKE**

#### Importance for Prelims: Environment

The population of dolphins in Chilika, India's largest briny water lake, and on the Odisha coast has doubled this year compared with last year.

(PUNE/THANE/DADAR/ANDHERI) OFFLINE/ONLINE LIVE LECTURES PLOVAEER ACADEMY

#### Chilika Lake

- Chilika is Asia's largest and world's second largest laguna.
- It lies on the East Coast of Asian country within the state of Odisha, separated from the mighty Bay of geographical region by atiny low strip of sand.
- It spreads over Puri, Khurda and Ganjam districts of Odisha on the East Coast of Asian country, at the mouth of the Daya watercourse, flowing into the Bay of geographical region, covering a part of over one,100 sq. kilometers.
- It is that the largest wintering ground for migratory birds on the Indian subcontinent and is home to variety of vulnerable species of plants and animals.
- In 1981, Chilika Lake was selected the primary Indian land of international importance below the Ramsar Convention.
- Major attraction at Chilika is Irrawady dolphins that ar usually noticed off Satpada Island.
- The massive Nalabana Island (Forest of Reeds) covering concerning sixteen sq klick within the laguna space was declared a building in 1987.
- Kalijai Temple placed on associate island within the Chilika Lake.