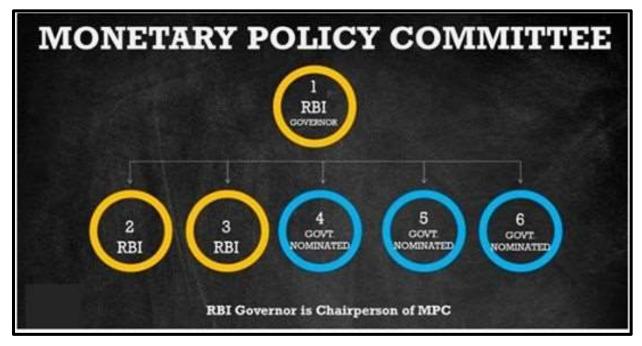

### **Topic 1: MONETARY POLICY COMMITTEE**

Importance for Prelims: Economics

Reserve Bank of India keeps the repo rate unchanged for the fifth consecutive financial policy committee.

- financial Policy Committee (MPC) The Monetary Policy Committee (MPC) could be a committee of the run batted in, that is entrusted with the task of fixing the benchmark policy rate (repo rate) to contain inflation at intervals the desired target level.
- The run batted in Act, 1934 was amended by Finance Act (India), 2016 to represent MPC to bring a lot of transparency and responsibleness in fixing India's financial Policy.
- The policy is revealed when each meeting with every member explaining his opinions.
- The committee is answerable to the govt. of India if the inflation exceeds the vary prescribed for 3 consecutive months. Suggestions for putting in a financial policy committee isn't new ANd goes back to 2002 once YV Reddy committee projected to ascertain an MPC, then Tarapore committee

(UPSC/MPSC/CDS/NDA) (Contact No.-75060 10635)

in 2006, Percy Mistry committee in 2007, RaghuramRajan committee in 2009 so Urjit Patel Committee in 2013.

- Composition and dealing The committee includes six members 3 officers of the run batted in and 3 external members appointed by the govt. of India.
- The conferences of the financial Policy Committee area unit control a minimum of four times a year and it publishes its selections when every such meeting.
- The Governor of run batted in is that the chairwoman ex officio of the committee.
- Decisions area unit taken by a majority with the Governor having the ballot just in case of a tie.
- They ought to observe a "silent period" seven days before and when the speed call for "utmost confidentiality".
- Instruments of financial policy area unit of 2 types: Quantitative Instruments: General or indirect (Cash Reserve quantitative relation, Statutory Liquidity quantitative relation, Open Market Operations, Bank Rate, Repo Rate, Reverse Repo Rate, Marginal standing facility and Liquidity Adjustment Facility (LAF)) Qualitative Instruments: Selective or direct (change within the margin cash, protest, ethical suasion)