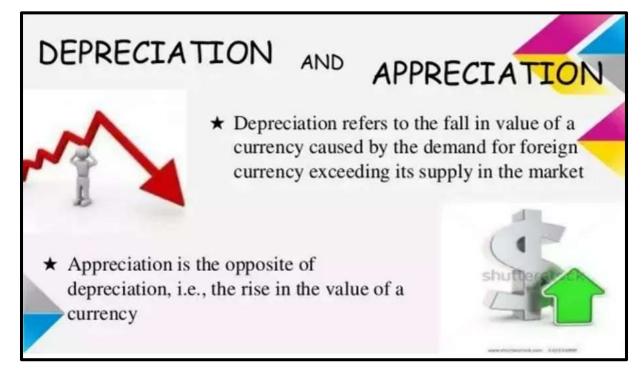

(UPSC/MPSC/CDS/NDA) (Contact No.-75060 10635)

**Topic 15: APPRECIATION & DEPRECIATION OF RUPEE** 

Importance for Prelims: Economics

Indian Rupee fell sharply by a hundred and five paise against the greenback on Wed.

### **Appreciation and Depreciation of Currency**

- In a floating rate of exchange system, economic process (based on demand and provide of a currency) verify the worth of a currency.
- Currency Appreciation: it's a rise within the worth of 1 currency in relevancy another currency.
- Currencies appreciate against one another for a spread of reasons, together with government policy, interest rates, trade balances and business cycles.
- Currency appreciation discourages a country's export activity as its merchandise and services become costlier to shop for.
- Currency Depreciation: it's a fall within the worth of a currency in a very floating rate of exchange system.
- Economic fundamentals, political instability, or risk aversion will cause currency depreciation.

**EXAMPLE IN CONTRACT NO.-75060 10635**)

• Currency depreciation encourages a country's export activity as its merchandise and services become cheaper to shop for.

(PUNE/THANE/DADAR/ANDHERI)