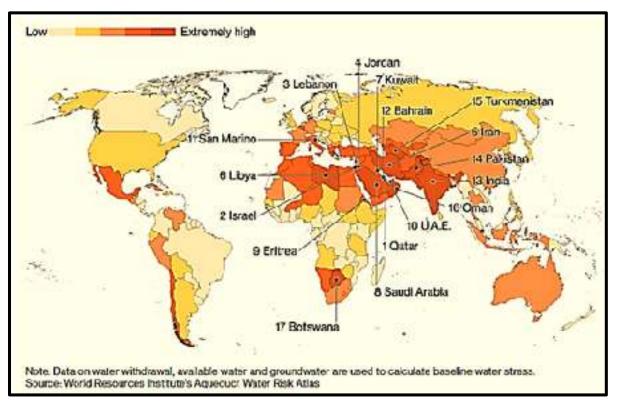

### **Topic 17: AQUEDUCT WATER RISK ATLAS**

#### Importance for Prelims: International Reports

Aqueduct Water Risk Atlas free by the planet Resources Institute (WRI) ranks India at thirteenth among the world's seventeen very water-stressed countries. Aqueduct Water Risk Atlas(AWRA)

- The AWRA, developed by the planet Resources Institute, could be a international water risk mapping tool that assists companies, investors, governments, and alternative users comprehend wherever and the way water risks and opportunities square measure emergence globally.
- The Atlas employs a durable, peer reviewed methodology and therefore the most correct offered information to make high-resolution, customizable international maps of water risk.
- Aqueduct currently includes thirteen indicators of water risk, together with new additions like groundwater convenience and water depletion, and monthly snapshots of water stress and variability.