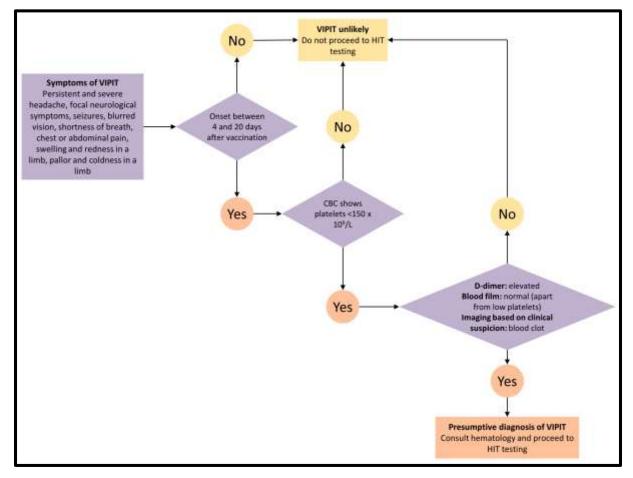

# Topic 41: VIPIT

### Importance for Prelims Science & tech

The curious case of VIPIT: Studies required to spot status markers, diagnostic tests, treatments.

- The uk, EU, and Scandinavian countries have reported that the AstraZeneca COVID-19 immunogen seems to be related to rare cases of great blood clots, as well as blood clots within the brain.
- These blood clots have 2 vital features: they occur four to twenty days once vaccination, and that they area unit related to low platelets (tiny blood cells that facilitate type blood clots to prevent bleeding).
- Doctors area unit vocation this "vaccine-induced prothrombotic immune thrombocytopenia" (VIPIT).
- VIPIT looks to be rare, occurring in anyplace from one in each one hundred twenty five,000 to one in one million folks.

(PUNE/THANE/DADAR/ANDHERI) OFFLINE/ONLINE LIVE LECTURES PLONEER ACADEMY

(UPSC/MPSC/CDS/NDA) (Contact No.-75060 10635)

• There are no confirmed cases of VIPIT with the other COVID-19 immunogen.

(PUNE/THANE/DADAR/ANDHERI)