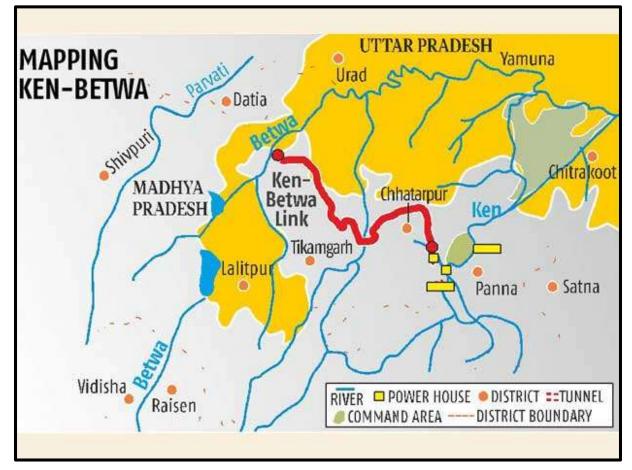

UPSC/MPSC/CDS/NDA) (Contact No.-75060 10635)

**Topic 30: KEN BETWA PROJECT** 

Importance for Prelims: Economy

Sonia Gandhi writes to Prakash Javadekar, asks him to not implement Ken-Betwa project.

# Ken Betwa Link Project (KBLP):

- The Ken-Betwa Link Project (KBLP) is that the stream interlocking project that aims to transfer surplus water from the Ken stream in MP to Betwa in UP to irrigate the drought-prone Bundelkhand region.
- The region unfold across the districts of 2 states chiefly Jhansi, Banda, Lalitpur and Mahoba districts of UP and Tikamgarh, Panna and Chhatarpur districts of MP.
- The project involves building a 77-metre tall and a 2-km wide Dhaudhan dam and a 230-km canal.

- Ken-Betwa is one amongst the thirty stream interlocking comes formed across the country.
- The project has been delayed thanks to political and environmental problems.

## Ken and Betwa Rivers

- Ken and Betwa rivers originate in MP and square measure the tributaries of Yamuna.
- Ken meets with Yamuna in Banda district of UP and with Betwa in Hamirpur district of UP.
- Rajghat, Paricha and Matatila dams square measure over Betwariver.
- Ken stream passes through Panna tiger reserve.