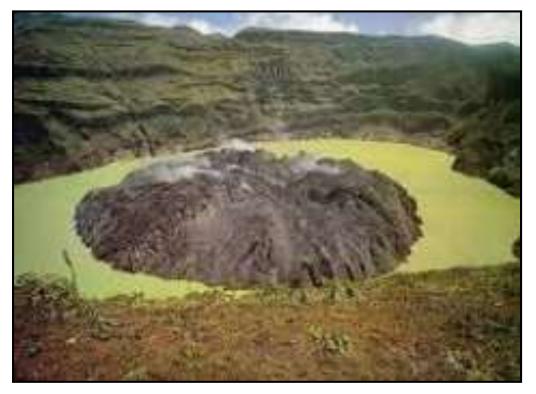

(UPSC/MPSC/CDS/NDA) (Contact No.-75060 10635)

**Topic 27: LA SOUFRIERE VOLCANO** 

Importance for Prelims: Geography

La Soufriere volcano erupts on Caribbean's Saint Vincent, evacuation underway. The volcano last erupted in 1979, and a previous eruption in one902 killed some 1,600 people.

- La Soufrière or Soufrière Saint Vincent is a vigorous volcano on the island of Saint Vincent in Saint Vincent and also the Grenadines.
- It is that the highest peak in Saint Vincent, and has had 5 recorded explosive eruptions since 1718, last in Gregorian calendar month 2021.
- At 1,234 m (4,049 ft), La Soufrière is that the highest peak on Saint Vincent in addition because the highest purpose in Saint Vincent and also the Grenadines.
- Soufrière may be a stratovolcano with a crater lake and is that the island's youngest and northmost volcano.