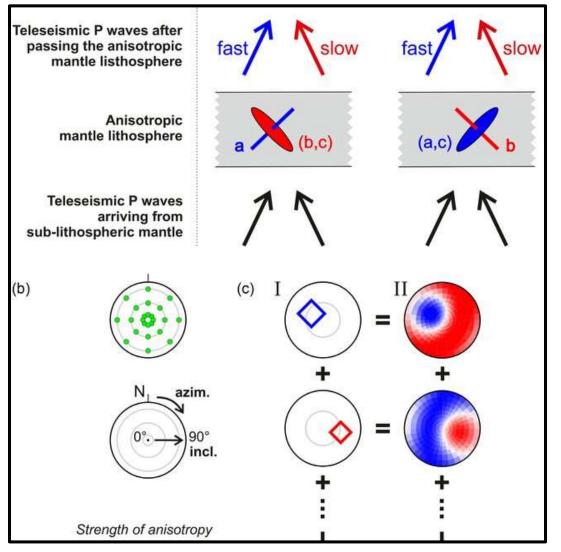

## **Topic 28: ANISOTROPY**

Importance for Prelims: Science & tech

Non-uniformity of range foresees considerably giant earthquake events

- Anisotropy is that the property of a fabric that permits it to alter or assume completely different properties in several directions as against symmetry.
- It may be outlined as a distinction, once measured on completely different axes, during a material's physical or mechanical properties (absorbance, ratio, conduction, strength, etc.)
- An example of property is light-weight returning through a polarizer. Another is wood, that is less complicated to separate on its grain than across it.