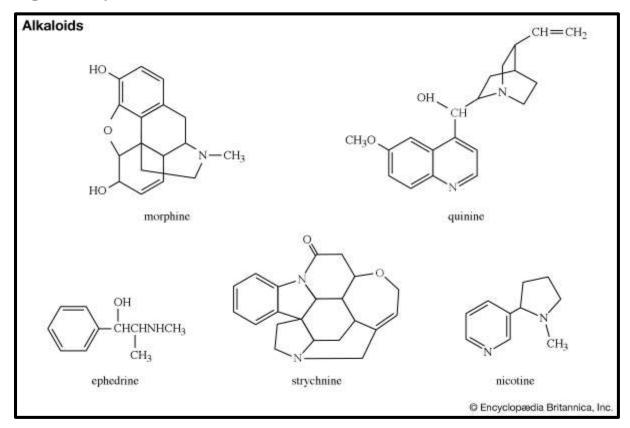

### Topic 8: ALKALOIDS

#### Importance for Prelims: Science & tech

The Central government has determined to rope within the non-public sector to begin production of focused flower straw from India's controlled substance crop to spice up their yield of alkaloids, used for medical functions and exported to many countries.

- Alkaloids ar a gaggle of present chemical compounds that principally contain basic atomic number 7 atoms.
- This cluster conjointly includes some connected compounds with neutral and even weak acidic properties.
- Some artificial compounds of comparable structure are termed alkaloids.
- additionally to carbon, element and atomic number 7, alkaloids may additionally contain O, sulphur.
- Alkaloids ar created by an oversized style of organisms as well as bacterium, fungi, plants, and animals.

- They will be sublimate from crude extracts of those organisms by acidbase extraction.
- They have a large vary of medical specialty activities as well as antiprotozoal drug (e.g. quinine), antiasthma (e.g. ephedrine), malignant tumor etc.
- The boundary between alkaloids and different nitrogen-containing natural compounds isn't clear-cut.
- Compounds like organic compound peptides, proteins, nucleotides, macromolecule, amines, and antibiotics ar typically not referred to as alkaloids.
- Properties Most contain O in their molecular structure; those compounds ar typically colourless crystals at close conditions. Oxygen-free alkaloids, like alkaloid or coniine, ar generally volatile, colourless, oily liquids.
- Most have a bitter style or ar toxic once eaten.
- organic compound production in plants gave the impression to have evolved in response to feeding by anthophilous animals.
- Most ar weak bases. Extraction owing to the structural diversity of alkaloids, there's no single methodology of their extraction from natural raw materials.
- Most ways exploit the property of most alkaloids to be soluble in organic solvents however not in water, and also the opposite tendency of their salts.