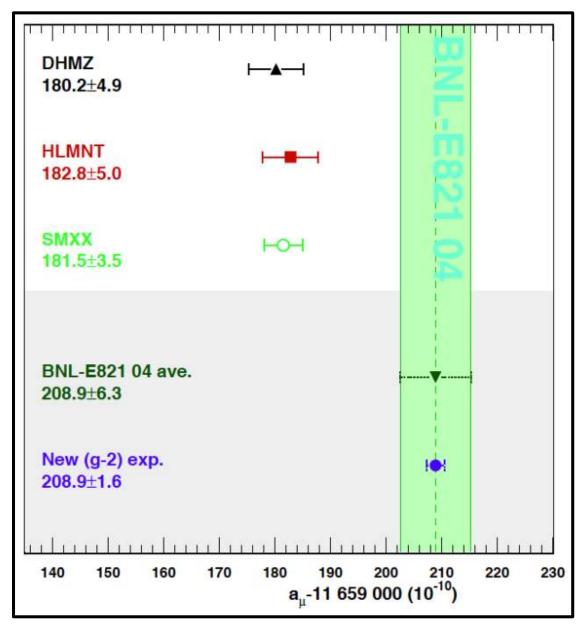

(PUNE/THANE/DADAR/ANDHERI)

OFFLINE/ONLINE LIVE LECTURES PLONEER ACADEMY

Topic 20: MUON G-2

Importance for Prelims: Science & tech

Newly printed results of a world experiment hint at the chance of latest physics governing the laws of nature.

• The results of the experiment, that studied a particle known as the negative muon, don't match the predictions of the quality Model, on that all high-energy physics relies, associated instead confirm a discrepancy that had been detected in an experiment twenty years antecedently.

#### (UPSC/MPSC/CDS/NDA) (Contact No.-75060 10635)

• The experiment, known as negative muon g-2 (g minus two), was conducted at the North American nation Department of Energy's Fermi National Accelerator Laboratory (Fermilab).

# What is the quality Model?

- The customary Model could be a rigorous theory that predicts the behaviour of the building blocks of the universe.
- It lays out the foundations for 6 varieties of quarks, six leptons, the Higgs particle, 3 elementary forces, and the way the subatomic particles behave below the influence of magnetic force forces.
- The negative muon is one in every of the leptons. it's almost like the negatron, however two hundred times larger, and far additional unstable, extant for a fraction of a second.

# Muon g-2 experiment

- It measured a amount concerning the negative muon, following up a previous experiment at Brookhaven National Laboratory, below the North American nation Department of Energy.
- Concluded in 2001, the Brookhaven experiment came up with results that didn't identically match predictions by the quality Model.
- The negative muon g-2 experiment measured this amount with bigger accuracy.

# What amount was measured?

- It is termed the g-factor, a live that derives from the magnetic properties of the negative muon.
- The rate at that the negative muon wobbles is delineate by the g-factor, the amount that was measured.
- This price is thought to be about to a pair of, therefore scientists live the deviation from a pair of.

(UPSC/MPSC/CDS/NDA) (Contact No.-75060 10635)

• Hence the name g–2.The new experimental results (combined from the Brookhaven and Fermilab results) proclaimed are: g-factor: 00233184122 abnormal magnetic moment: 00116592061.