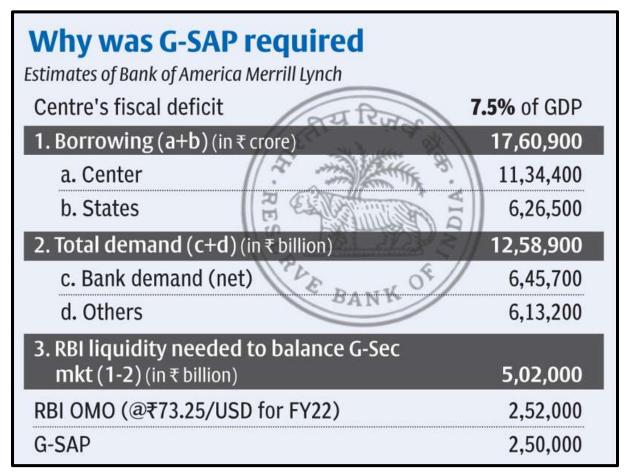

### Topic 3: G-SAP

Importance for Prelims: Economy

Recently, the governor of run batted in has declared a replacement programme known as Government Securities Acquisition Programme (G-SAP).

- Government Securities Acquisition Programme (G-SAP) underneath G-SAP, the run batted in can purchase government securities price Rs one large integer large integer within the half-moon of FY22.
- It may be a structured purchase program which can positively calm investors' nerves and facilitate market participants to bid higher in regular auctions and cut back volatility in bond costs.
- Significance of G-SAP The G-SAP aims to produce a lot of comfort to the bond market within the scenery of the government's elevated borrowing for this year, that the run batted in should guarantee goes through while not inflicting disruption.

### (UPSC/MPSC/CDS/NDA) (Contact No.-75060 10635)

- It can give certainty to the bond market participants with reference to RBI's commitment of support to the bond market in FY22. The market participants have perpetually wished to grasp the RBI's Open Market Operations (OMO) purchase calendar, and therefore the run batted in has currently on condition that to the market through G-SAP.
- It can facilitate cut back the unfold between the repo rate and therefore the 10-year bond certificate yield which can facilitate to cut back the combination value of borrowing for the Centre and states in FY22.