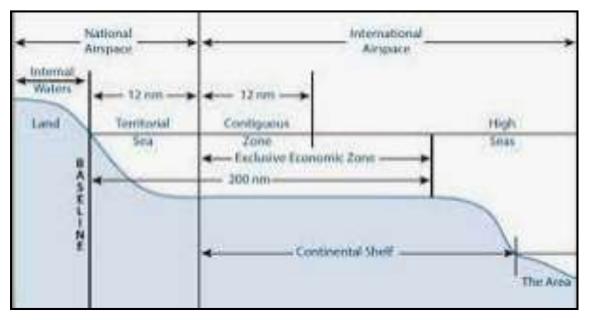

# **Topic 24: EXCLUSIVE ECONOMIC ZONE / UNCLOS**

Importance for Prelims: International Relations

Pentagon defends navy ship declarative direction rights within India's EEZ

- In AN uncommon move, the navy declared that on weekday it conducted a freedom of navigation operation in Indian waters while not previous consent to challenge India's "excessive maritime claims."
- The Government of India's expressed position on the world organization Convention on the Law of the ocean (UNCLOS) is that the Convention "does not authorise alternative States to hold call at the EEZ and on the ocean bottom, military exercises or manoeuvres, particularly those involving the employment of weapons or explosives, while not the consent of the coastal state.
- While India sanctioned UNCLOS in 1995, the U.S. has didn't bed thus far.

# **Exclusive Economic Zone (EEZ)**

• The 1982 world organization Convention on the Law of ocean|the ocean} (UNCLOS) outlined the EEZ as a zone within the sea over that a sovereign nation has bound special rights with regard to the exploration and usage of marine resources, which has the generation of energy from wind and water, and additionally oil and gas extraction.

(PUNE/THANE/DADAR/ANDHERI) OFFLINE/ONLINE LIVE LECTURES PLONEER ACADEMY

- The EEZ is a locality that's adjacent to and on the far side the territorial ocean.
- It will be a most of two hundred transportation miles from the baseline. The baseline is generally measured is that the low-water line on the coast as indicated on large-scale charts formally approved by the coastal state.
- The EEZ doesn't embrace the territorial ocean and additionally doesn't embrace the ocean bottom on the far side two hundred transportation miles.
- The EEZ includes the contiguous zone.
- Within the EEZ, the country has rights over natural resources. The country has jurisdiction over some activities for the explanations of environmental protection, among others.
- It additionally needs to respect the rights of alternative countries within the EEZ like the liberty of navigation.
- The distinction between territorial ocean and therefore the EEZ is that the previous confers full sovereignty over the waters, whereas the latter is just a "sovereign right" that refers to the coastal nation's rights below the surface of the ocean. The surface waters ar high sea.
- Rights of the country within the EEZ
- The coastal state has the rights to:
- Explore and exploit, conserve and manage the natural resources (living or nonliving).
- Produce energy from wind, currents and water.
- Establish and use artificial islands, structures and installations.
- Conduct marine research.
- Protect and preserve the marine surroundings.

# UNCLOS

• The world organization Convention on the Law of the ocean (UNCLOS) is a world pact that was adopted and signed in 1982.

(PUNE/THANE/DADAR/ANDHERI) OFFLINE/ONLINE LIVE LECTURES PLOADER ACADEMY

## (UPSC/MPSC/CDS/NDA) (Contact No.-75060 10635)

- It replaced the four Geneva Conventions of April, 1958, that severally involved the territorial ocean and therefore the contiguous zone, the ocean bottom, the high seas, fishing and conservation of living resources on the high seas.
- The Convention has created 3 new establishments on the international scene : the International court for the Law of the ocean the International Davy Jones's locker Authority the Commission on the boundaries of the ocean bottom
- UNCLOS because the presently prevailing law of the ocean is binding fully.
- There ar seventeen components, 320 articles and 9 annexes to UNCLOS
- The law of the ocean provides for full rights to nations for a 200-mile zone from their bounds.
- The ocean and oceanic bed extending this space is regarded to be Exclusive Economic Zone (EEZ) and any country will use these waters for his or her economic utilization.