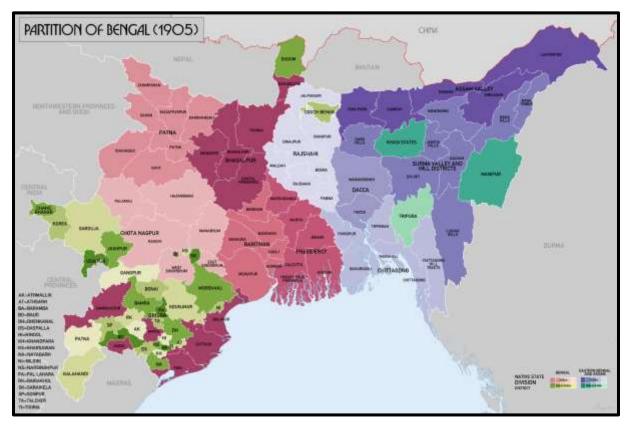

(PUNE/THANE/DADAR/ANDHERI)

**Topic 18: UNITED BENGAL PLAN** 

# Importance for Prelims: History

United geographic region arrange

- British geographic region roughly consisted of modern Bangla Desh and therefore the Indian state of province.
- In 1905, geographic region was partitioned off to realize some political returns however people's growing movement underneath the auspices of Congress junction rectifier to the reunion in 1911.
- In 1947, in conjunction with India and Islamic Republic of Pakistan, there virtually emerged a 3rd sovereign country: United geographic region.
- The division of the province was demanded on communal lines.
- However, the arrange was thwarted following united and unanimous efforts of the Hindus of geographic region.
- Hindu opinion was firmly against a sovereign and united geographic region.