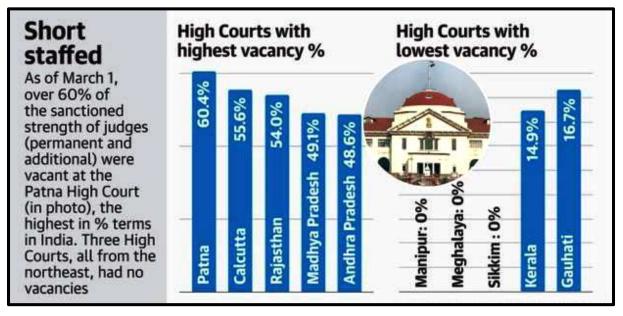

### **Topic 13: AD-HOC JUDGES IN SUPREME COURT**

Importance for Prelims: Polity

Ad hoc judges mustn't be appointed in stead of normal recommendations, says Supreme Court.

- Ad hoc judges are often appointed within the Supreme Court by "Chief Justice of India", if there's no assemblage of judges out there to carry and continue the session of the court.
- He will do therefore solely once consultation with the jurist of the tribunal involved and with the previous consent of the president.
- Only the persons World Health Organization square measure qualified on be appointed as choose of the Supreme Court are often appointed as circumstantial choose of the Supreme Court. (Article 127).
- Further, as per provisions of the Article 128, jurist of Republic of India, with the previous consent of the President, request a retired choose of the Supreme Court or tribunal, World Health Organization is punctually qualified for appointment as a choose of the Supreme Court, to take a seat and act as a choose of the Supreme Court.
- The remuneration & allowance of such choose square measure set by the president.

(PUNE/THANE/DADAR/ANDHERI) OFFLINE/ONLINE LIV

# 

### (UPSC/MPSC/CDS/NDA) (Contact No.-75060 10635)

• The retired choose World Health Organization sits in such a session of the Supreme Court has all the jurisdiction, powers and privileges of the chooses however don't seem to be deemed to be a Judge.