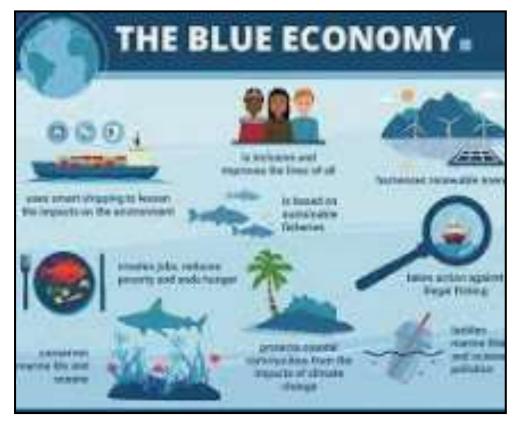

### **Topic 12: SAGAR VISION**

Importance for Prelims: International Relations

Seychelles central to India's SAGAR vision: PM

### SAGAR (Security and Growth for dead the Region)

- SAGAR could be a term coined by PM Modi in 2015 throughout his Mauritius visit with attention on the blue economy.
- It could be a maritime initiative which supplies priority to the ocean region for guaranteeing peace, stability and prosperity of Republic of India within the ocean region.
- The goal is to hunt a climate of trust and transparency; respect for international maritime rules and norms by all countries; sensitivity to every other's interests; peaceful resolution of maritime issues; and increase in maritime cooperation.
- It is in line with the principles of the ocean Rim Association.

#### **About IORA:**

- The ocean Rim Association was came upon with the target of strengthening regional cooperation and property development among the ocean Region
- The IORA could be a regional forum, three-way in nature, delivery along representatives of state, Business and domain, for promoting co-operation and nearer interaction among them.
- It is predicated on the principles of Open Regionalism for strengthening Economic Cooperation notably on Trade Facilitation and Investment, Promotion moreover as Social Development of the region.
- India, Australia, Iran, Indonesia, Thailand, Malaysia, African country, Mozambique, Kenya, Sri Lanka, Tanzania, Bangladesh, Singapore, Mauritius, Madagascar, UAE, Yemen, Seychelles, Somalia, land and Sultanate of Oman square measure among the members of IORA.