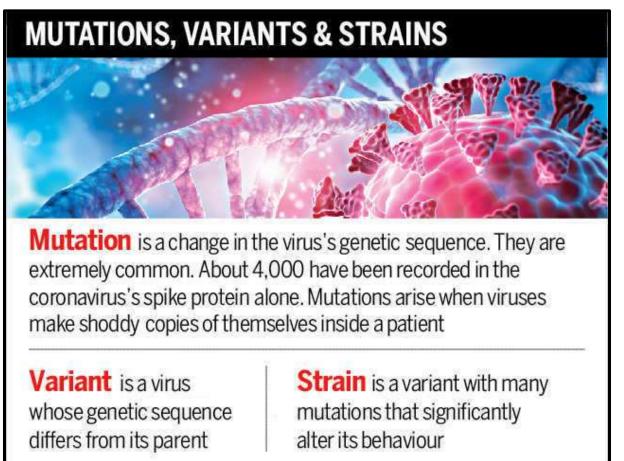

UPSC/MPSC/CDS/NDA) (Contact No.-75060 10635)

**Topic 19: DOUBLE MUTANT VARIANT B.1.617** 

Importance for Prelims: Science & tech

The "double mutant" virus that scientists had flagged last month as having a sway on the unfold of the pandemic in India, features a formal scientific classification: B.1.617.

- The variant is common in India and features a few shaping mutations, E484Q and L425R, that modify it to become a lot of infectious and evade antibodies.
- Though these mutations have one by one been found in many different coronavirus variants, the presence of each mutations along were initial found in some coronavirus genomes from India.
- Certain variants of the coronavirus, as an example, B.1.1.7 and B.1.351 are termed the "United Kingdom" and "South Africa" variant, severally, as a result of they need mutations related to massive spikes in these countries

(UPSC/MPSC/CDS/NDA) (Contact No.-75060 10635)

or cut back the effectualness of vaccines and square measure termed "variants of concern (VOC)".

• So far, solely 3 international VOCs are identified: the U.K. variant, the South African and also the Brazilian (P.1) lineage.