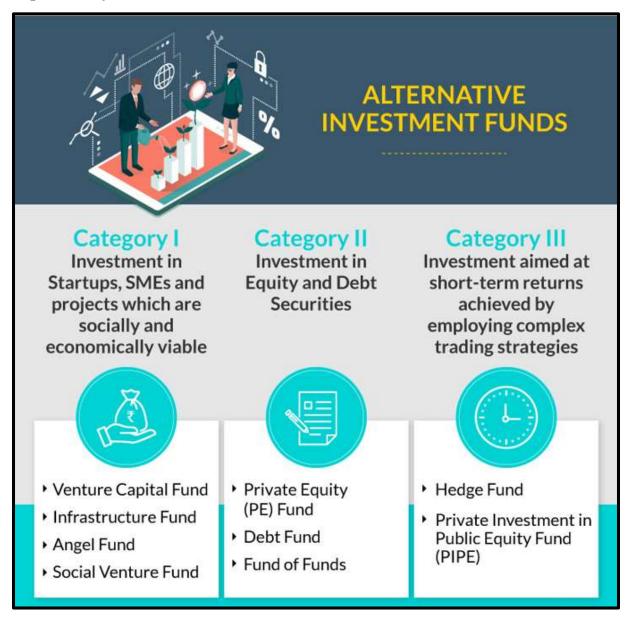

## **Topic 23: ALTERNATIVE INVESTMENT FUNDS**

## Importance for Prelims: Economics

Markets regulator SEBI rationalised the reportage necessities for various investment so as to supply easy compliance for such entities.

AIFs

• As outlined in Securities and Exchange Board of Bharat (Alternative Investment Funds) rules, 2012, AIFs ask any in camera pooled investment fund, (whether from Indian or foreign sources), within the style of a trust or a corporation or a body company or a indebtedness Partnership (LLP).

## (UPSC/MPSC/CDS/NDA) (Contact No.-75060 10635)

- AIF doesn't embody funds lined underneath the SEBI (Mutual Funds) rules, 1996, SEBI (Collective Investment Schemes) rules, 1999 or the other rules of the Board to manage fund management activities.
- Hence, in India, AIFs square measure personal funds that square measure otherwise not coming back underneath the jurisdiction of any administrative body in Bharat.

## **Categories:**

- As per SEBI (AIF) rules, 2012, AIFs shall obtain registration in one amongst the 3 categories:
- **Category I**: chiefly invests in start- ups, SME's or the other sector that Govt. considers economically and socially viable.
- **Category II**: These embody various investment like personal equity funds or debt funds that no specific incentives or concessions square measure given by the govt. or the other Regulator
- **Category III** : various investment like hedge funds or funds that trade with a read to create short term returns or such alternative funds that square measure open complete and that no specific incentives or concessions square measure given by the govt. or the other Regulator.