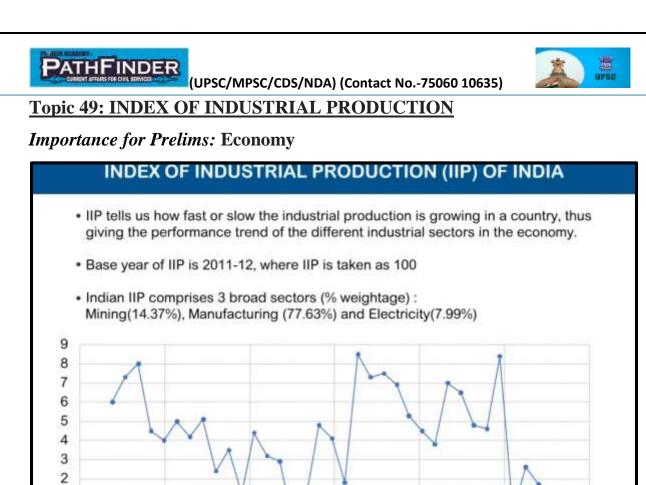

The Exercise ShantirOgroshena (Front Runner of the Peace) could be a international military exercise.
- The 2021 edition of Exercise ShantirOgroshena are going to be control in People's Republic of Bangladesh|Bangla Desh|East Pakistan|Asian country|Asian nation} to commemorate the birth centenary of Bangladesh 'Father of the Nation' Bangabandhu Arab chief Mujibur Rahman.
- The theme of the exercise is "Robust Peace Keeping Operations".
- The military observers from USA, UK, Turkey, Kingdom of Kingdom of Saudi Arabia, Kuwait and Singapore also will be present throughout the exercise.
- The participants of Exercise ShantirOgroshena -2021 are going to be the DOGRA Regiment of Indian Army in conjunction with contingent of Royal Kingdom of Bhutan Army, Sri Lankan Army and Asian country Army.



IIP shrinks three.6% in Feb attributable to steep decline in producing.

Mar-17

Sep-17

Apr-18

Oct-18

May-19

# **Index of business Production**

Aug-17

1 0 -1

Jan-16

- The Index of business Production (IIP) is associate index that shows the expansion rates in numerous business teams of the economy in a very mounted amount of your time.
- It is compiled and revealed monthly by the Central applied mathematics Organization (CSO), Ministry of Statistics and Programme Implementation.
- IIP may be a composite indicator that measures the expansion rate of business teams classified under:
- Broad sectors, namely, Mining, producing, and Electricity.
- Use-based sectors, specifically Basic product, Capital product, and Intermediate product.

(UPSC/MPSC/CDS/NDA) (Contact No.-75060 10635)