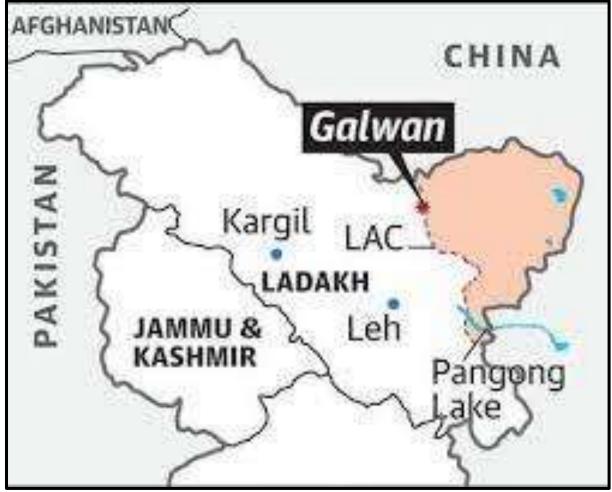

has been developed by the Marine merchandise Exports Development Authority (MPEDA).
- The certification theme for cultivation merchandise is named 'Shaphari' a Sanksrit word meaning superior quality of work merchandise appropriate for human consumption.
- The Shaphari theme relies on the United Nations' Food and Agriculture Organization's technical pointers on cultivation certification and can have 2 elements — certifying hatcheries for the standard of their seeds and, separately, approving shrimp farms that adopt the requisite sensible practices.
- The entire certification method are going to be on-line to minimise human errors and guarantee higher quality and transparency.

(UPSC/MPSC/CDS/NDA) (Contact No.-75060 10635)



# **Topic 38: PANGONG TSO**

Importance for Prelims Geography





(PUNE/THANE/DADAR/ANDHERI)

OFFLINE/ONLINE LIVE LECTURES PLONEER ACADEMY

### (UPSC/MPSC/CDS/NDA) (Contact No.-75060 10635)

A UPSC

To bolster confidence in India's frozen shrimp turn out, the country's biggest food export item, the Centre has come into being a replacement theme to certify hatcheries and farms that adopt smart cultivation practices.

# Shaphari theme

- The theme has been developed by the Marine merchandise Exports Development Authority (MPEDA).
- The certification theme for cultivation merchandise is termed 'Shaphari' a Sanksrit word which means superior quality of piscary merchandise appropriate for human consumption.
- The Shaphari theme is predicated on the United Nations' Food and Agriculture Organization's technical pointers on cultivation certification and can ha